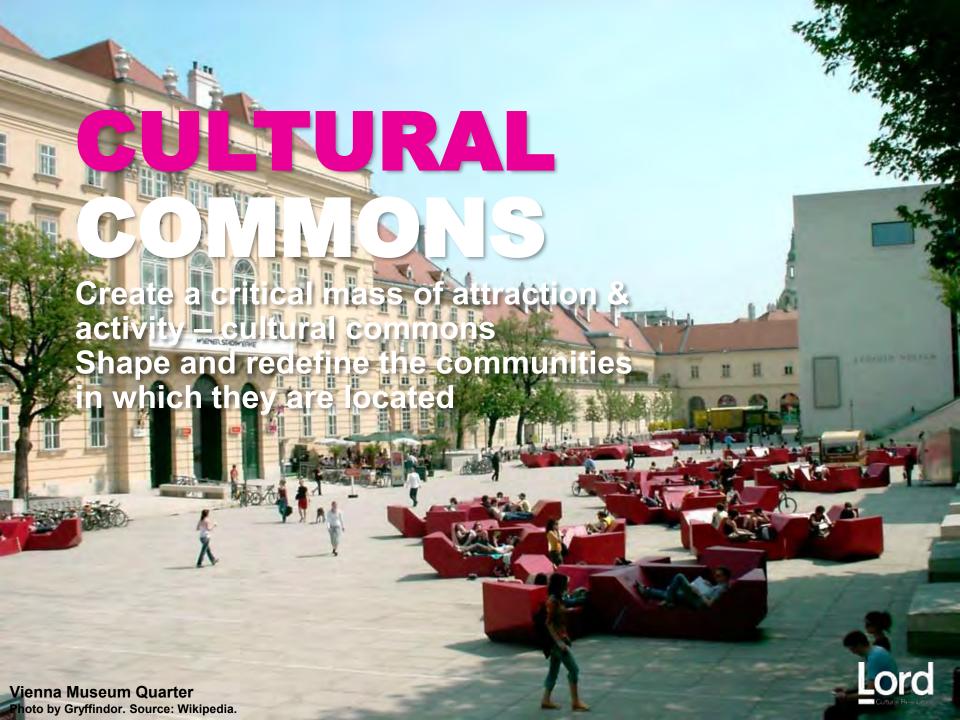

RBAN POPULATION IS GROWING by 65 million annually. Cities = Half of the world's population. 80% of global GDP. Urbanization drives global ECONOMIC growth.



## URBAN POWER IS SHIFTING EAST (& SOUTH)



## **Top 25 Cities 2007 vs. 2025:**

- TOP 25 in both 2007 and 2025
- DROPOUT included in 2007 but not in 2025
- NEWCOMER Absent in 2007 but included in 2025





What International tourist arrivals. 2014

Who Euromonitor.

- 1.Hong Kong
- 2.Singapore
- 3.Bangkok
- 4.London
- 5.Macau





- What: number of major sporting events, number of museums, performing-arts venues, and diverse culinary establishments; number of international travelers; and number of sister-city relationships.
- Who: A.T. Kearney. 2014 Index.

- 1. New York
- 2. London
- 3. Paris
- 4. Tokyo
- 5. Hong Kong

Lord

















































## THANK YOU.





Follow Gail on Twitter @Gail\_Lord

Follow LordCultural on Twitter, Facebook and You Tube

and **lord-cultural-resources** on **Linkedin** 

www.lord.ca www.lordculture.com www.lordculturalrecruitment.com