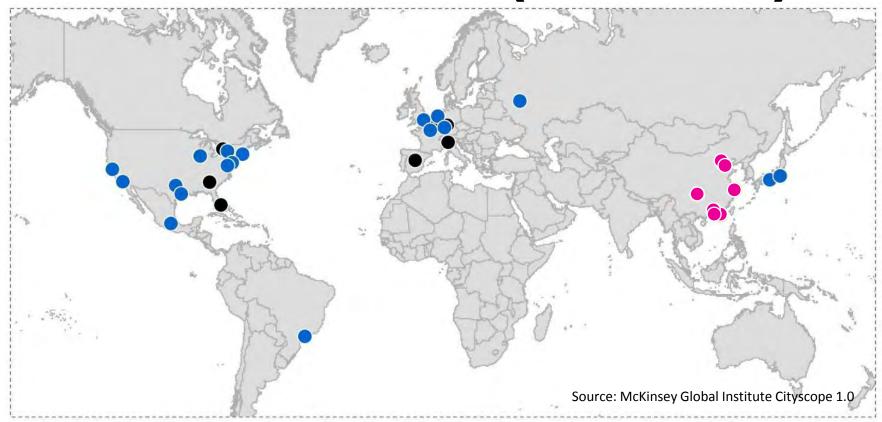

## URBAN POWER IS SHIFTING EAST (& SOUTH)

## **Top 25 Cities 2007 vs. 2025:**

- TOP 25 in both 2007 and 2025
- DROPOUT included in 2007 but not in 2025
- NEWCOMER Absent in 2007 but included in 2025

What International tourist arrivals. 2014

Who Euromonitor.