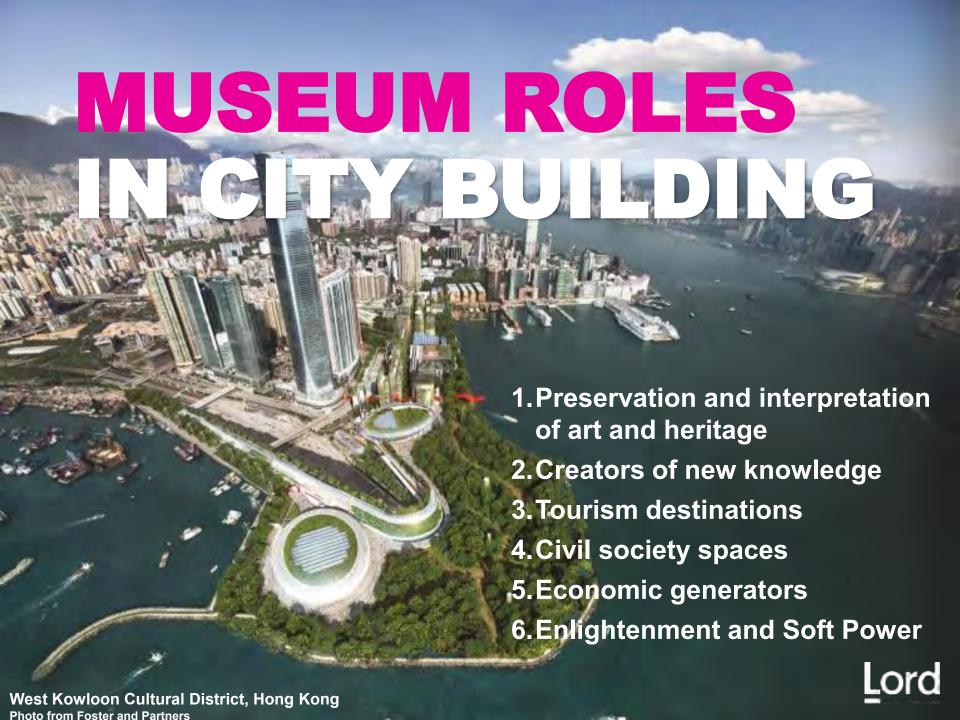

URBAN POPULATION IS GROWING by 65 million annually. Cities = Half of the world's population. 80% of global GDP. Urbanization drives global ECONOMIC growth.



## URBAN POWER IS SHIFTING EAST (& SOUTH)



## **Top 25 Cities 2007 vs. 2025:**

- TOP 25 in both 2007 and 2025
- DROPOUT included in 2007 but not in 2025
- NEWCOMER Absent in 2007 but included in 2025





What International tourist arrivals. 2014

Who Euromonitor.

- 1.Hong Kong
- 2.Singapore
- 3.Bangkok
- 4.London
- 5.Macau





- What: number of major sporting events, number of museums, performing-arts venues, and diverse culinary establishments; number of international travelers; and number of sister-city relationships.
- Who: A.T. Kearney. 2014 Index.

- 1. New York
- 2. London
- 3. Paris
- 4. Tokyo
- 5. Hong Kong

Lord

















































## THANK YOU.





Follow Gail on Twitter @Gail\_Lord

Follow LordCultural on Twitter, Facebook and You Tube

and **lord-cultural-resources** on **Linkedin** 

www.lord.ca www.lordculture.com www.lordculturalrecruitment.com