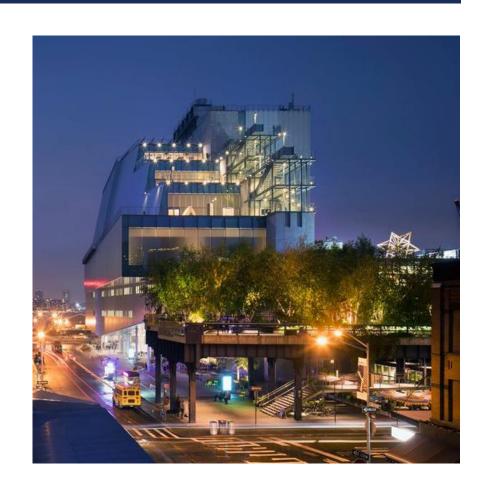

#### THE NEW BUILDING

Guided by a strategic plan that was ratified by the Board of Trustees in 2010, the Whitney embarked on the next big step in its history—a transformational expansion and relocation from the Upper East Side of Manhattan to the up-and-coming Meatpacking District.

On May 1, 2015, the Whitney opened its new building with a floor-to-ceiling exhibition drawn almost entirely from the Museum's permanent collection.